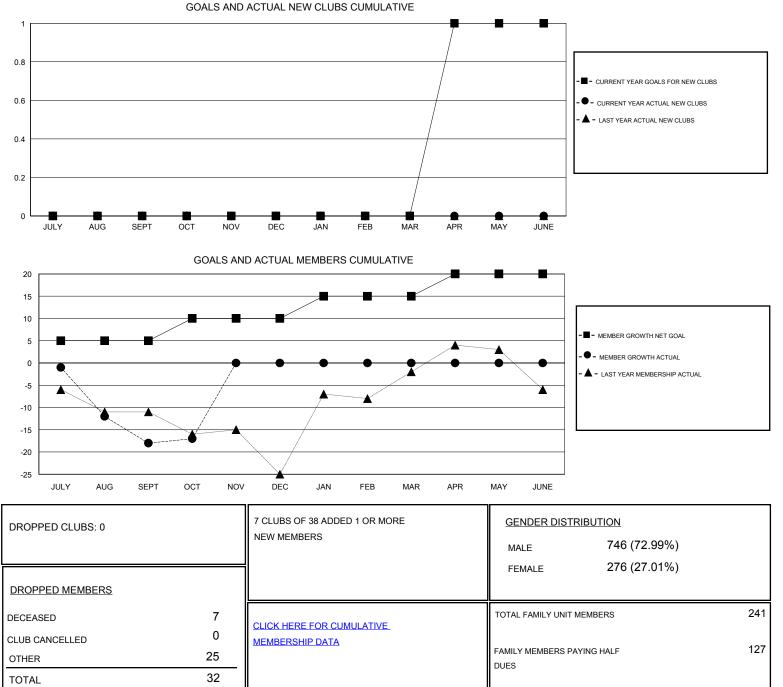

## District 14 L

Results as of: 10/31/2019

| GMT:                           | LOCATION PENNSYLVANIA |   |   |                                  |   |    | GMT CA |
|--------------------------------|-----------------------|---|---|----------------------------------|---|----|--------|
| Clubs<br>RESULTS FOR 2019-2020 |                       |   |   | Members<br>RESULTS FOR 2019-2020 |   |    |        |
|                                |                       |   |   |                                  |   |    |        |
| JULY/AUG/SEPT                  | 0                     | 0 | 0 | JULY/AUG/SEPT                    | 5 | 10 | 27     |
| OCT/NOV/DEC                    | 0                     | 0 | 0 | OCT/NOV/DEC                      | 5 | 7  | 5      |
| JAN/FEB/MAR                    | 0                     | 0 | 0 | JAN/FEB/MAR                      | 5 | 0  | 0      |
| APR/MAY/JUNE                   | 1                     | 0 | 0 | APR/MAY/JUNE                     | 5 | 0  | 0      |